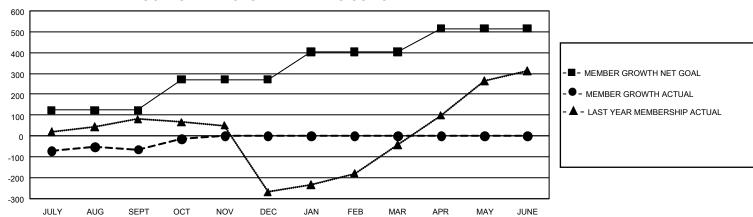

## GMT Constitutional Area 3, Group A

REPORT DOES NOT INCLUDE CLUBS IN UNDISTRICTED AREAS.

| Clubs                 |               |           |               | Members               |                           |                         |                                                    |
|-----------------------|---------------|-----------|---------------|-----------------------|---------------------------|-------------------------|----------------------------------------------------|
| RESULTS FOR 2022-2023 |               |           |               | RESULTS FOR 2022-2023 |                           |                         |                                                    |
| QUARTER               | NEW CLUB GOAL | NEW CLUBS | DROPPED CLUBS | QUARTER N             | MEMBER GROWTH NET<br>GOAL | MEMBER GROWTH<br>ACTUAL | DROPPED MEMBERS<br>ACTUAL (including<br>transfers) |
| JULY/AUG/SEPT         | 18            | 1         | 1             | JULY/AUG/SEP          | T 124                     | 302                     | 341                                                |
| OCT/NOV/DEC           | 24            | 1         | 0             | OCT/NOV/DEC           | 147                       | 133                     | 82                                                 |
| JAN/FEB/MAR           | 12            | 0         | 0             | JAN/FEB/MAR           | 132                       | 0                       | 0                                                  |
| APR/MAY/JUNE          | 3             | 0         | 0             | APR/MAY/JUNE          | 112                       | 0                       | 0                                                  |

## GOALS AND ACTUAL MEMBERS CUMULATIVE

| DROPPED CLUBS: 1 |     | 122 CLUBS OF 356 ADDED 1<br>OR MORE NEW MEMBERS | GENDER DISTRIBUTION                 |                |  |
|------------------|-----|-------------------------------------------------|-------------------------------------|----------------|--|
|                  |     |                                                 | MALE                                | 4,904 (46.61%) |  |
|                  |     |                                                 | FEMALE                              | 5,593 (53.16%) |  |
| DROPPED MEMBERS  |     |                                                 | NON BINARY                          | 0 (0.00%)      |  |
| DECEASED         | 18  |                                                 | PREFER NOT TO ANSWER                | 24 (0.23%)     |  |
| CLUB CANCELLED   | 14  |                                                 | TOTAL FAMILY UNIT MEMBERS 3,078     |                |  |
| OTHER            | 391 | CLICK HERE FOR                                  |                                     |                |  |
| TOTAL            | 423 | CUMULATIVE MEMBERSHIP DATA                      | FAMILY MEMBERS PAYING HALF DUES 1,7 |                |  |