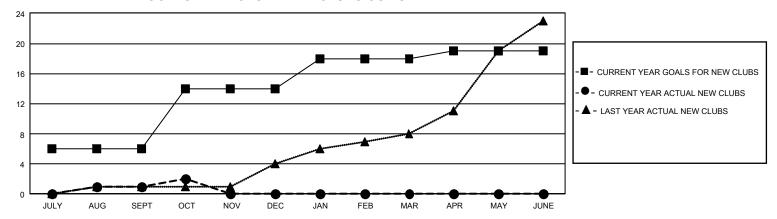

## GMT Constitutional Area 3, Group A

REPORT DOES NOT INCLUDE CLUBS IN UNDISTRICTED AREAS.

| Clubs                 |               |           |               | Members               |                           |                         |                                                    |
|-----------------------|---------------|-----------|---------------|-----------------------|---------------------------|-------------------------|----------------------------------------------------|
| RESULTS FOR 2022-2023 |               |           |               | RESULTS FOR 2022-2023 |                           |                         |                                                    |
| QUARTER               | NEW CLUB GOAL | NEW CLUBS | DROPPED CLUBS | QUARTER N             | MEMBER GROWTH NET<br>GOAL | MEMBER GROWTH<br>ACTUAL | DROPPED MEMBERS<br>ACTUAL (including<br>transfers) |
| JULY/AUG/SEPT         | 18            | 1         | 1             | JULY/AUG/SEP          | T 124                     | 302                     | 341                                                |
| OCT/NOV/DEC           | 24            | 1         | 0             | OCT/NOV/DEC           | 147                       | 133                     | 82                                                 |
| JAN/FEB/MAR           | 12            | 0         | 0             | JAN/FEB/MAR           | 132                       | 0                       | 0                                                  |
| APR/MAY/JUNE          | 3             | 0         | 0             | APR/MAY/JUNE          | 112                       | 0                       | 0                                                  |

## GOALS AND ACTUAL NEW CLUBS CUMULATIVE